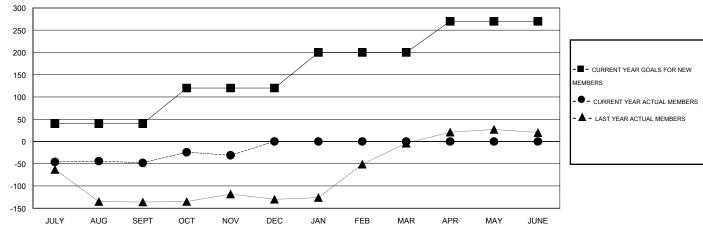

#### GOALS AND ACTUAL MEMBERS CUMULATIVE

| DROPPED CLUBS: 0  DROPPED MEMBERS |     | 20 CLUBS OF 51 ADDED 1 OR MORE NEW MEMBERS | GENDER DISTRIBU  MALE  FEMALE         | TION<br>761 (51.01%)<br>731 (48.99%) |            |
|-----------------------------------|-----|--------------------------------------------|---------------------------------------|--------------------------------------|------------|
| DECEASED CLUB CANCELLED           | 4 0 | CLICK HERE FOR HEALTH ASSESSMENT DATA      | FAMILY UNIT MEMBERS HEAD OF HOUSEHOLD |                                      | 391<br>170 |
| OTHER TOTAL                       | 113 |                                            | NON-HEAD OF HOUSEHOL                  | D                                    | 221        |

# **LOCATION PHILIPPINES**

GMT CA 5

|               |                  | Clubs             |                  |                  |                       |                    | Members                             |                    |                  |
|---------------|------------------|-------------------|------------------|------------------|-----------------------|--------------------|-------------------------------------|--------------------|------------------|
|               | RESUI            | LTS FOR 2014-2015 | i                |                  | RESULTS FOR 2014-2015 |                    |                                     |                    |                  |
| QUARTER       | NEW CLUB<br>GOAL | NEW CLUBS         | DROPPED<br>CLUBS | NET<br>GAIN/LOSS | QUARTER               | NEW MEMBER<br>GOAL | CHARTER AND<br>NEW MEMBERS<br>ADDED | DROPPED<br>MEMBERS | NET<br>GAIN/LOSS |
| JULY/AUG/SEPT | 1                | 0                 | 0                | 0                | JULY/AUG/SEPT         | 40                 | 19                                  | 67                 | -48              |
| OCT/NOV/DEC   | 2                | 1                 | 0                | 1                | OCT/NOV/DEC           | 80                 | 67                                  | 50                 | 17               |
| JAN/FEB/MAR   | 2                | 0                 | 0                | 0                | JAN/FEB/MAR           | 80                 | 0                                   | 0                  | 0                |
| APR/MAY/JUNE  | 2                | 0                 | 0                | 0                | APR/MAY/JUNE          | 70                 | 0                                   | 0                  | 0                |