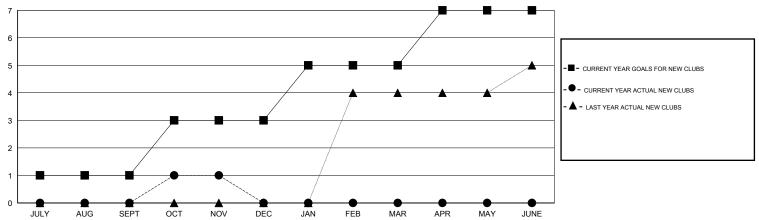

### GOALS AND ACTUAL NEW CLUBS CUMULATIVE

# **LOCATION PHILIPPINES**

GMT CA 5

|               |                  | Clubs             |                  |                  |                       |                    | Members                             |                    |                  |
|---------------|------------------|-------------------|------------------|------------------|-----------------------|--------------------|-------------------------------------|--------------------|------------------|
|               | RESUI            | LTS FOR 2014-2015 | i                |                  | RESULTS FOR 2014-2015 |                    |                                     |                    |                  |
| QUARTER       | NEW CLUB<br>GOAL | NEW CLUBS         | DROPPED<br>CLUBS | NET<br>GAIN/LOSS | QUARTER               | NEW MEMBER<br>GOAL | CHARTER AND<br>NEW MEMBERS<br>ADDED | DROPPED<br>MEMBERS | NET<br>GAIN/LOSS |
| JULY/AUG/SEPT | 1                | 0                 | 0                | 0                | JULY/AUG/SEPT         | 40                 | 19                                  | 67                 | -48              |
| OCT/NOV/DEC   | 2                | 1                 | 0                | 1                | OCT/NOV/DEC           | 80                 | 67                                  | 50                 | 17               |
| JAN/FEB/MAR   | 2                | 0                 | 0                | 0                | JAN/FEB/MAR           | 80                 | 0                                   | 0                  | 0                |
| APR/MAY/JUNE  | 2                | 0                 | 0                | 0                | APR/MAY/JUNE          | 70                 | 0                                   | 0                  | 0                |